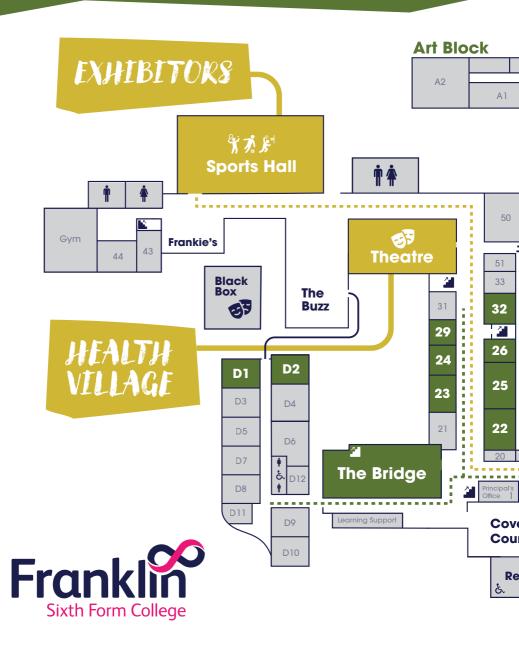

## GETTING AROUND FRANKLIN

## Use this map to navigate your way around Franklin. There's a handy key below to help!