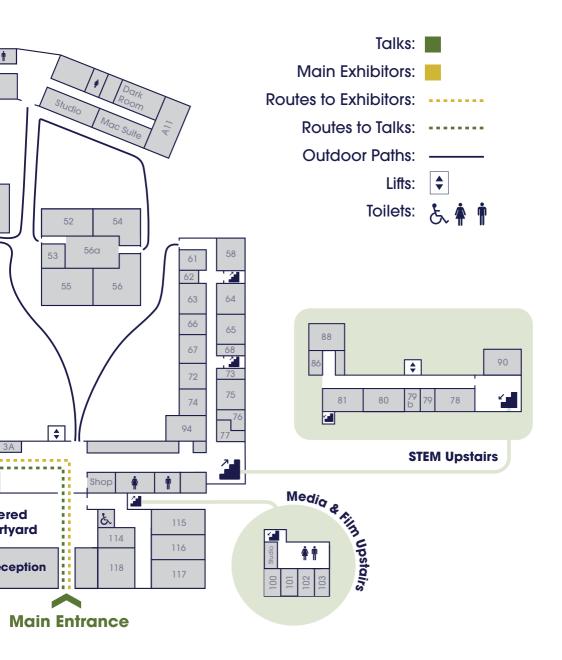

## GETTING AROUND FRANKLIN

## Use this map to navigate your way around Franklin. There's a handy key below to help!